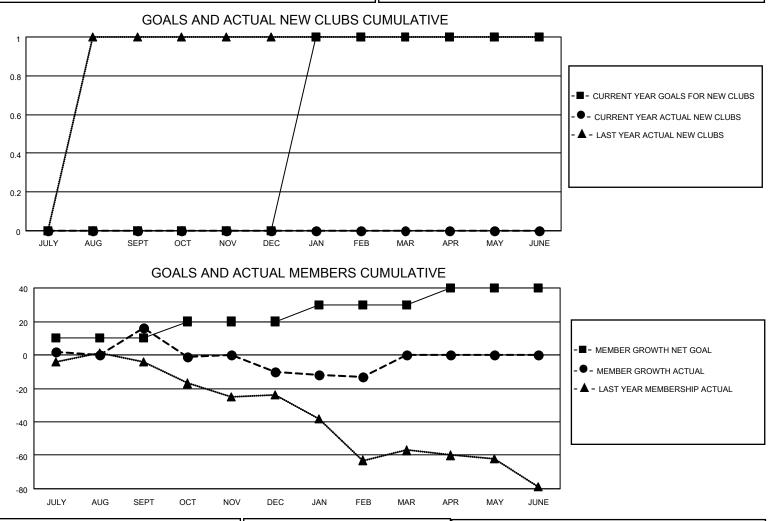

## LOCATION SOUTH DAKOTA

**District 5 SE** 

Results as of: 2/28/2022

| Clubs                 |               |           |               | Members               |                        |                         |                                                    |
|-----------------------|---------------|-----------|---------------|-----------------------|------------------------|-------------------------|----------------------------------------------------|
| RESULTS FOR 2021-2022 |               |           |               | RESULTS FOR 2021-2022 |                        |                         |                                                    |
| QUARTER               | NEW CLUB GOAL | NEW CLUBS | DROPPED CLUBS | QUARTER               | BER GROWTH NET<br>GOAL | MEMBER GROWTH<br>ACTUAL | DROPPED<br>MEMBERS ACTUAL<br>(including transfers) |
| JULY/AUG/SEPT         | 0             | 0         | 0             | JULY/AUG/SEPT         | 10                     | 45                      | 28                                                 |
| OCT/NOV/DEC           | 0             | 0         | 1             | OCT/NOV/DEC           | 10                     | 21                      | 44                                                 |
| JAN/FEB/MAR           | 1             | 0         | 0             | JAN/FEB/MAR           | 10                     | 7                       | 10                                                 |
| APR/MAY/JUNE          | 0             | 0         | 0             | APR/MAY/JUNE          | 10                     | 0                       | 0                                                  |